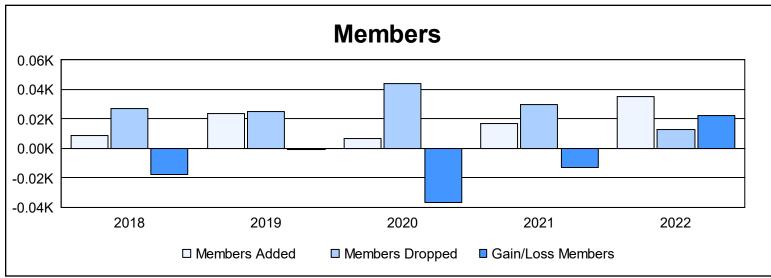

District 123 As of June 2022 Cumulative

| Year      | New<br>Clubs | Dropped<br>Clubs | Gain/<br>Loss<br>Clubs | New<br>Members | Charter<br>Members | Reinstate<br>Members | Transfer<br>Members | Total<br>Member<br>Added | Total<br>Members<br>Dropped | Gain/<br>Loss<br>Members |
|-----------|--------------|------------------|------------------------|----------------|--------------------|----------------------|---------------------|--------------------------|-----------------------------|--------------------------|
| 2017-2018 | 0            | 1                | -1                     | 7              | 1                  | 0                    | 1                   | 9                        | 27                          | -18                      |
| 2018-2019 | 0            | 1                | -1                     | 23             | 0                  | 1                    | 0                   | 24                       | 25                          | -1                       |
| 2019-2020 | 0            | 1                | -1                     | 7              | 0                  | 0                    | 0                   | 7                        | 44                          | -37                      |
| 2020-2021 | 0            | 0                | 0                      | 15             | 0                  | 0                    | 2                   | 17                       | 30                          | -13                      |
| 2021-2022 | 0            | 0                | 0                      | 27             | 0                  | 1                    | 7                   | 35                       | 13                          | 22                       |
| Average   | 0            | 1                | -1                     | 16             | 0                  | 0                    | 2                   | 18                       | 28                          | -9                       |